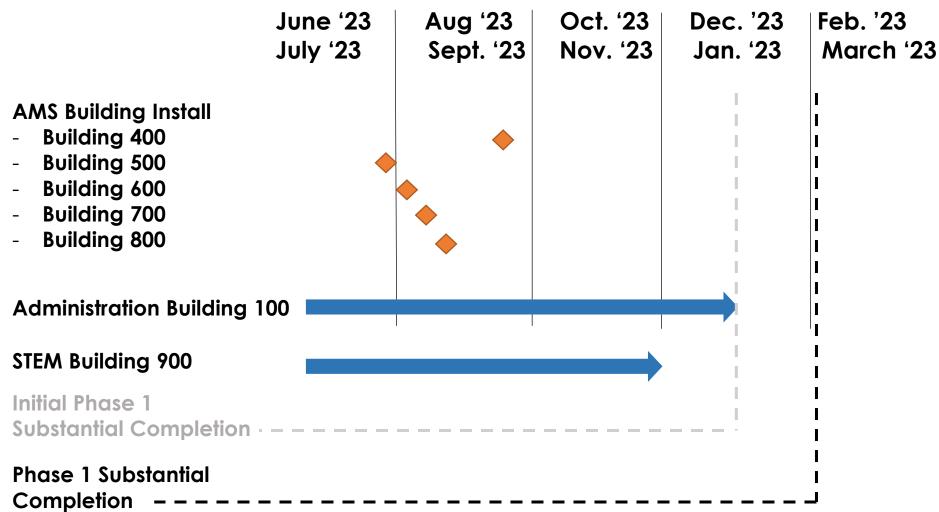

#### 1. Construction Phase Progress

- Underground utility and infrastructure installation is ongoing

   Edison vault installed on site with connections to location of new transformer.
- Building slab for Administration
   Building 100 has been poured over grade beams
- Formwork for stage area of Building 100 in progress