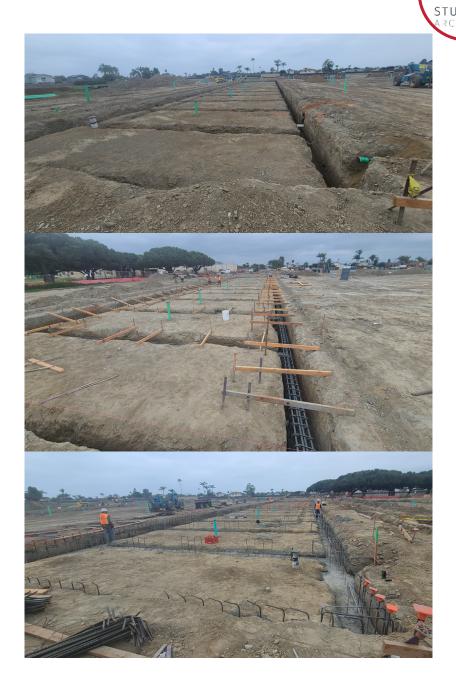

#### 1. Construction Phase Progress

- AMS Buildings Factory production is complete, scheduling for site installation ongoing
- Trenching for Building 800 grade beams, Building 600 rebar layout, Building 500 grade beam pouring all in progress.
- Installation of underground drainage for AMS building in progress